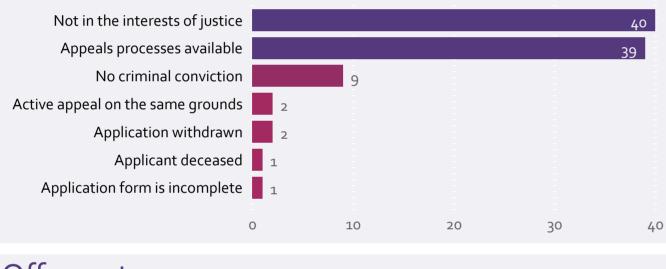

## Application status

- \* Prior to September 2022 Age and Case Age were rounded to the nearest whole number. These values are now rounded down.
- \*\* As applications are reviewed and new information received and updated, some data may be amended month to month