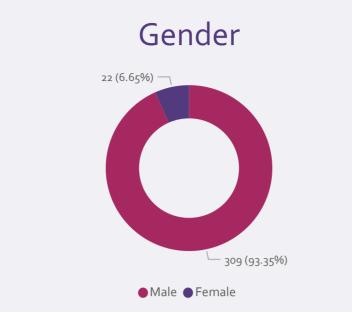

## Application status

- \* Prior to September 2022 Age and Case Age were rounded to the nearest whole number. These values are now rounded down.
- \*\* As applications are reviewed and new information received and updated, some data may be amended month to month