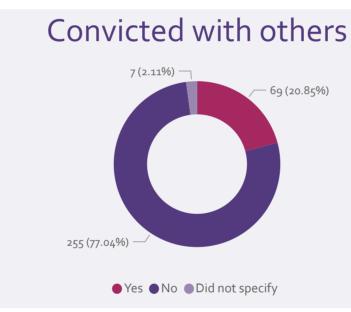

## Application status

- \* Prior to September 2022 Age and Case Age were rounded to the nearest whole number. These values are now rounded down.
- \*\* As applications are reviewed and new information received and updated, some data may be amended month to month