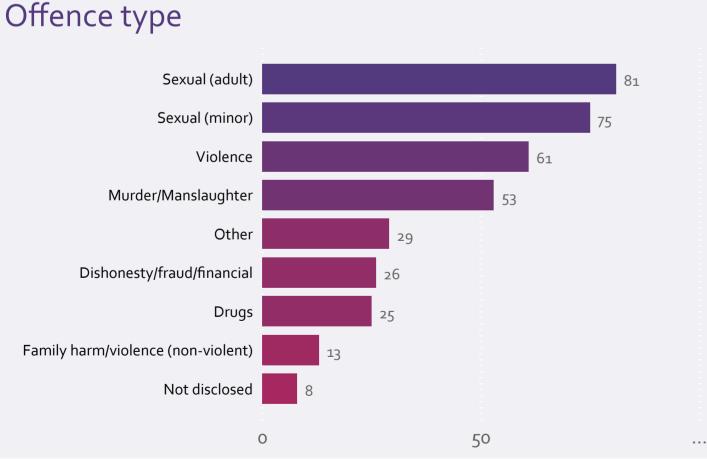

## Application status

- \* Prior to September 2022 Age and Case Age were rounded to the nearest whole number. These values are now rounded down.
- \*\* As applications are reviewed and new information received and updated, some data may be amended month to month