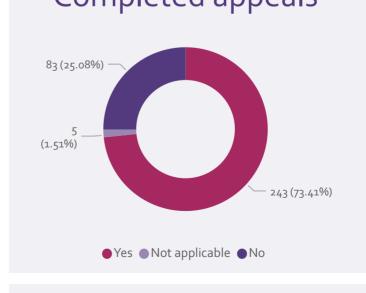

Total applications

Average received (monthly)



## **Report Month**

o1 to 30 September 2023

Statement of Reason

331

12





















| Appl | icatio | on to | tals |
|------|--------|-------|------|
|      |        |       |      |

|           | 2022 | 2021 | 2020 |
|-----------|------|------|------|
| January   | 1    | 23   |      |
| February  | 8    | 12   |      |
| March     | 7    | 7    |      |
| April     | 5    | 15   |      |
| May       | 6    | 9    |      |
| June      | 7    | 13   |      |
| July      | 7    | 18   | 43   |
| August    | 10   | 11   | 18   |
| September | 6    | 5    | 19   |
| October   |      | 4    | 21   |
| November  |      | 8    | 24   |
| December  |      | 7    | 17   |

## Application status



- \* Prior to September 2022 Age and Case Age were rounded to the nearest whole number. These values are now rounded down.
- \*\* As applications are reviewed and new information rec