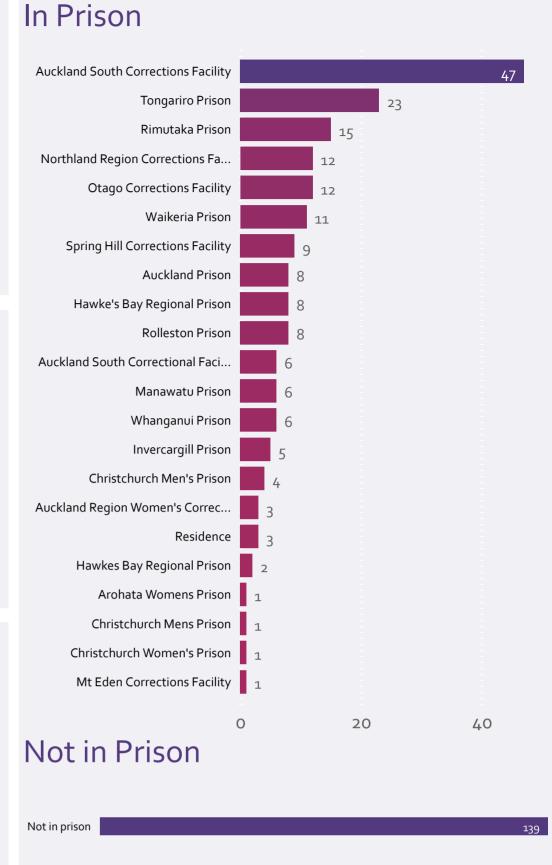

## Application status

- \* Prior to September 2022 Age and Case Age were rounded to the nearest whole number. These values are now rounded down.
- \*\* As applications are reviewed and new information received and updated, some data may be amended month to month