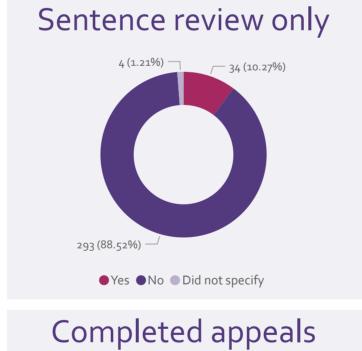

Total applications

Average received (monthly)



## **Report Month**

o1 to 30 September 2023

Statement of Reason

331

12





















| Appl | icatio | on to | tals |
|------|--------|-------|------|
|      |        |       |      |

|           | 2022 | 2021 | 2020 |
|-----------|------|------|------|
| January   | 1    | 23   |      |
| February  | 8    | 12   |      |
| March     | 7    | 7    |      |
| April     | 5    | 15   |      |
| May       | 6    | 9    |      |
| June      | 7    | 13   |      |
| July      | 7    | 18   | 43   |
| August    | 10   | 11   | 18   |
| September | 6    | 5    | 19   |
| October   |      | 4    | 21   |
| November  |      | 8    | 24   |
| December  |      | 7    | 17   |

## Application status



- \* Prior to September 2022 Age and Case Age were rounded to the nearest whole number. These values are now rounded down.
- \*\* As applications are reviewed and new information r