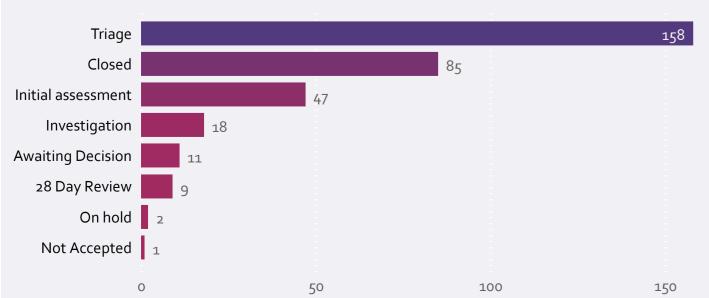

## Application status

- \* Prior to September 2022 Age and Case Age were rounded to the nearest whole number. These values are now rounded down.
- \*\* As applications are reviewed and new information received and updated, some data may be amended month to month