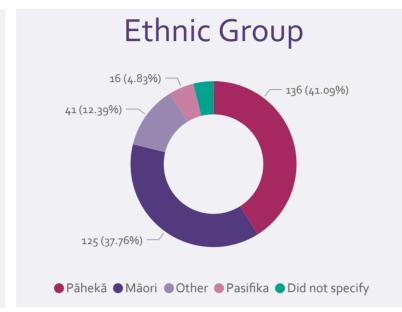

## Application status

- \* Prior to September 2022 Age and Case Age were rounded to the nearest whole number. These values are now rounded down.
- \*\* As applications are reviewed and new information received and updated, some data may be amended month to month