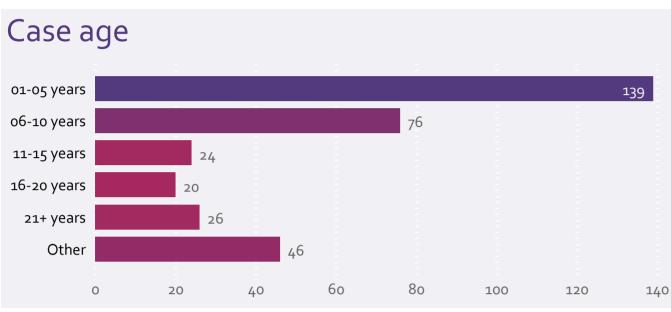

## Application status

- \* Prior to September 2022 Age and Case Age were rounded to the nearest whole number. These values are now rounded down.
- \*\* As applications are reviewed and new information received and updated, some data may be amended month to month