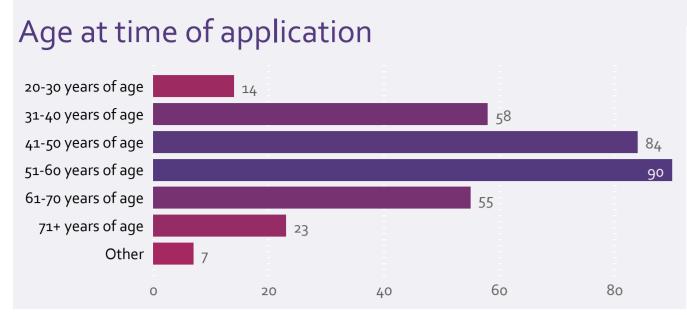

## Application status

- \* Prior to September 2022 Age and Case Age were rounded to the nearest whole number. These values are now rounded down.
- \*\* As applications are reviewed and new information received and updated, some data may be amended month to month