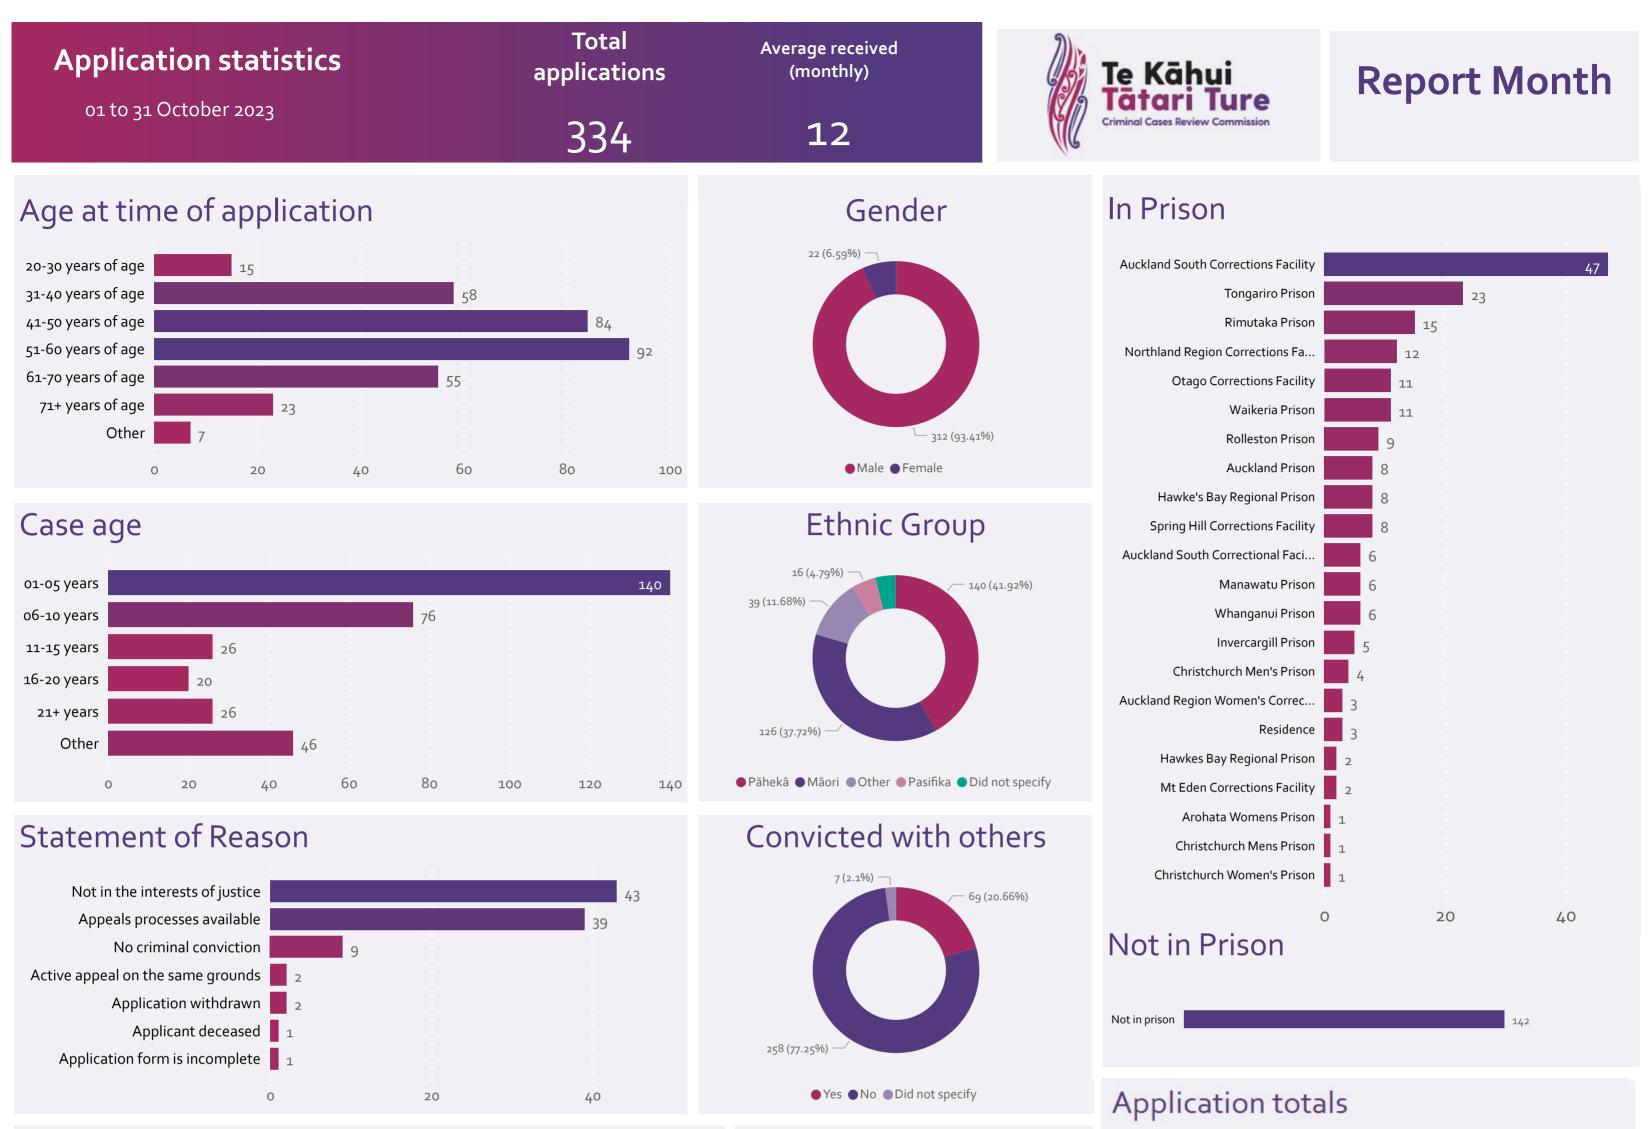

## Offence type

## 15 (4.49%) — \_\_\_\_\_ 25 (7.49%)

|           | 2022 | 2021 | 2020 |
|-----------|------|------|------|
| January   | 1    | 23   |      |
| February  | 8    | 12   |      |
| March     | 7    | 7    |      |
| April     | 5    | 15   |      |
| May       | 6    | 9    |      |
| June      | 7    | 13   |      |
| July      | 7    | 18   | 43   |
| August    | 10   | 11   | 18   |
| September | 6    | 5    | 19   |
| October   | 3    | 4    | 21   |
| November  |      | 8    | 24   |
| December  |      | 7    | 17   |



Application status





Sentence review only



● Yes ● Not applicable ● No

\* Prior to September 2022 Age and Case Age were rounded to the nearest whole number. These values are now rounded down.
\*\* As applications are reviewed and new informati