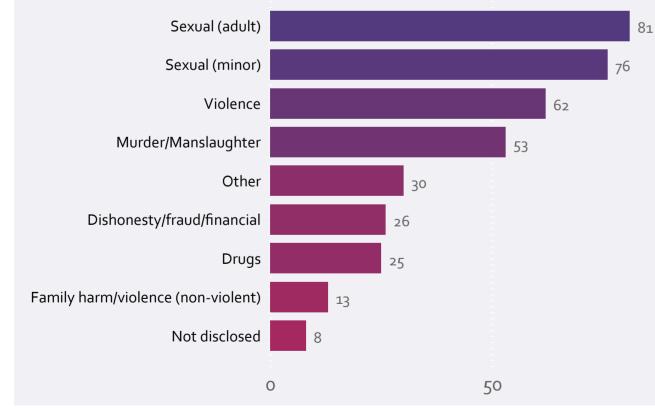

Application status

Sentence review only

● Yes ● Not applicable ● No

\* Prior to September 2022 Age and Case Age were rounded to the nearest whole number. These values are now rounded down.
\*\* As applications are reviewed and new information received and updated, some data may be amended month to month