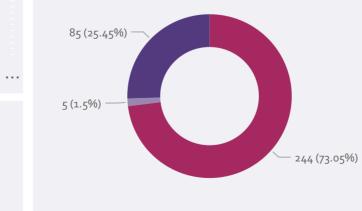

Application status

Sentence review only

● Yes ● Not applicable ● No

\* Prior to September 2022 Age and Case Age were rounded to the nearest whole number. These values are now rounded down.
\*\* As applications are reviewed and new information received and updated, some data may be amended month to month