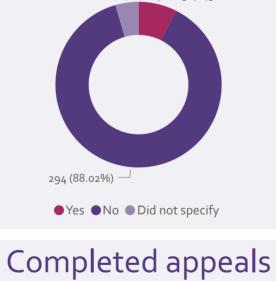

## Offence type

## 15 (4.49%) — \_\_\_\_\_ 25 (7.49%)

|           | 2022 | 2021 | 2020 |
|-----------|------|------|------|
| January   | 1    | 23   |      |
| February  | 8    | 12   |      |
| March     | 7    | 7    |      |
| April     | 5    | 15   |      |
| May       | 6    | 9    |      |
| June      | 7    | 13   |      |
| July      | 7    | 18   | 43   |
| August    | 10   | 11   | 18   |
| September | 6    | 5    | 19   |
| October   | 3    | 4    | 21   |
| November  |      | 8    | 24   |
| December  |      | 7    | 17   |



Application status





Sentence review only



● Yes ● Not applicable ● No

\* Prior to September 2022 Age and Case Age were rounded to the nearest whole number. These values are now rounded down.
\*\* As applications are reviewed and new information received and updated, some data may be amended month to month