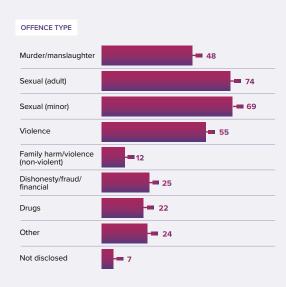

11-15 years, 27
   Not disclosed, 44





GENDER





SENTENCE REVIEW ONLY



No, 274 Yes, 34





### ETHNIC GROUP

- Māori, 115 Pasifika, 16
- Pākehā, 128 Other, 35
- Not disclosed, 14



Investigation, 16



- No, 238
  Yes, 63
- Not disclosed, 7

## APPLICATION TOTALS

|           | 2020 | 2021 | 2022 |
|-----------|------|------|------|
| July      | 43   | 18   |      |
| August    | 18   | 11   |      |
| September | 19   | 5    |      |
| October   | 21   | 4    |      |
| November  | 24   | 8    |      |
| December  | 17   | 7    |      |
| January   |      | 23   | 1    |
| February  |      | 12   | 8    |
| March     |      | 7    | 7    |
| April     |      | 15   | 5    |
| May       |      | 9    | 6    |
| June      |      | 13   | 7    |
|           |      |      |      |