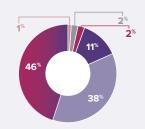

### ETHNIC GROUP

- Māori, 115 Pasifika, 16
- Pākehā, 128 Other, 35
- Not disclosed, 14

Investigation, 16

- No, 238
  Yes, 63
- Not disclosed, 7