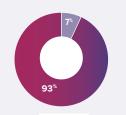

#### CASE AGE

- 1-5 years, 120 16-20 years, 17 6-10 years, 76
  21+ years, 24
- 11-15 years, 27
   Not disclosed, 44

GENDER

SENTENCE REVIEW ONLY

No, 274 Yes, 34