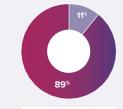

#### STATEMENT OF REASON

- Not a criminal conviction, 9 Appeal process available, 39
- Vexatious or not in good faith, 0
- Application withdrawn, 2
- Not in the interests of Justice, 32
- Applicant deceased, 1
- Active appeal on same grounds, 2
- Other, 1