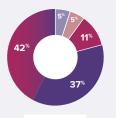

### ETHNIC GROUP

- Māori, 115 Pasifika, 16
- Pākehā, 128 Other, 35
- Not disclosed, 14

Investigation, 16

- No, 238
  Yes, 63
- Not disclosed, 7