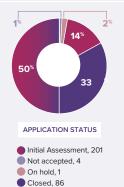

Application statistics** 1 to 30 June 2022

**Total** Applications 308



# Average received (monthly)





- 20-30 years of age, 6
- 31-40 years of age, 57
- 41-50 years of age, 75
- 51 60 years of age, 84
- 61 70 years of age, 56
- 71+ years of age, 24
- Unknown, 6



#### STATEMENT OF REASON

- Not a criminal conviction, 9 Appeal process available, 39
- Vexatious or not in good faith, 0
- Application withdrawn, 2
- Not in the interests of Justice, 32
- Applicant deceased, 1
- Active appeal on same grounds, 2
- Other, 1



#### CASE AGE

- 1-5 years, 120 16-20 years, 17 6-10 years, 76
  21+ years, 24
- 11-15 years, 27
   Not disclosed, 44





GENDER





SENTENCE REVIEW ONLY



No, 274 Yes, 34





### ETHNIC GROUP

- Māori, 115 Pasifika, 16
- Pākehā, 128 Other, 35
- Not disclosed, 14



Investigation, 16



- No, 238
  Yes, 63
- Not disclosed, 7

## APPLICATION TOTALS

|           | 2020 | 2021 | 2022 |
|-----------|------|------|------|
| July      | 43   | 18   |      |
| August    | 18   | 11   |      |
| September | 19   | 5    |      |
| October   | 21   | 4    |      |
| November  | 24   | 8    |      |
| December  | 17   | 7    |      |
| January   |      | 23   | 1    |
| February  |      | 12   | 8    |
| March     |      | 7    | 7    |
| April     |      | 15   | 5    |
| May       |      | 9    | 6    |
| June      |      | 13   | 7    |
|           |      |      |      |