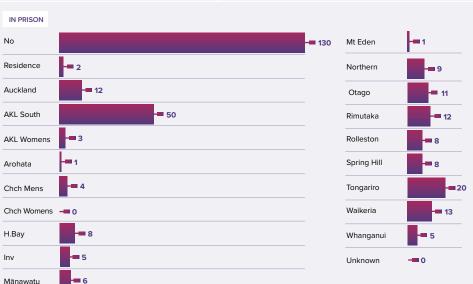

-15 years, 27
   Not disclosed, 44





GENDER





SENTENCE REVIEW ONLY



No, 274 Yes, 34





### ETHNIC GROUP

- Māori, 115 Pasifika, 16
- Pākehā, 128 Other, 35
- Not disclosed, 14



Investigation, 16



- No, 238
  Yes, 63
- Not disclosed, 7

## APPLICATION TOTALS

|           | 2020 | 2021 | 2022 |
|-----------|------|------|------|
| July      | 43   | 18   |      |
| August    | 18   | 11   |      |
| September | 19   | 5    |      |
| October   | 21   | 4    |      |
| November  | 24   | 8    |      |
| December  | 17   | 7    |      |
| January   |      | 23   | 1    |
| February  |      | 12   | 8    |
| March     |      | 7    | 7    |
| April     |      | 15   | 5    |
| May       |      | 9    | 6    |
| June      |      | 13   | 7    |
|           |      |      |      |