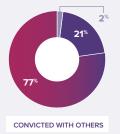

#### CASE AGE

- 1-5 years, 120 16-20 years, 17 6-10 years, 76
  21+ years, 24
- 11-15 years, 27
   Not disclosed, 44

GENDER

SENTENCE REVIEW ONLY

No, 274 Yes, 34