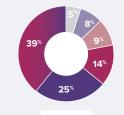

#### CASE AGE

- 1-5 years, 120 16-20 years, 17 6-10 years, 76
  21+ years, 24
- 11-15 years, 27
   Not disclosed, 44

GENDER

SENTENCE REVIEW ONLY

No, 274 Yes, 34