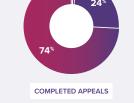

## **Application statistics** 1 to 30 June 2022

**Total** Applications 308



# Average received (monthly)





- 20-30 years of age, 6
- 31-40 years of age, 57
- 41-50 years of age, 75
- 51 60 years of age, 84
- 61 70 years of age, 56
- 71+ years of age, 24
- Unknown, 6



#### STATEMENT OF REASON

- Not a criminal conviction, 9 Appeal process available, 39
- Vexatious or not in good faith, 0
- Application withdrawn, 2
- Not in the interests of Justice, 32
- Applicant deceased, 1
- Active appeal on same grounds, 2
- Other, 1



#### CASE AGE

- 1-5 years, 120 16-20 years, 17 6-10 years, 76
  21+ years, 24
- 11-15 years, 27
   Not disclosed, 44





GENDER





SENTENCE REVIEW ONLY



No, 274 Yes, 34





### ETHNIC GROUP

- Māori, 115 Pasifika, 16
- Pākehā, 128 Other, 35
- Not disclosed, 14



Investigation, 16



- No, 238
  Yes, 63
- Not disclosed, 7

## APPLICATION TOTALS

|           | 2020 | 2021 | 2022 |
|-----------|------|------|------|
| July      | 43   | 18   |      |
| August    | 18   | 11   |      |
| September | 19   | 5    |      |
| October   | 21   | 4    |      |
| November  | 24   | 8    |      |
| December  | 17   | 7    |      |
| January   |      | 23   | 1    |
| February  |      | 12   | 8    |
| March     |      | 7    | 7    |
| April     |      | 15   | 5    |
| May       |      | 9    | 6    |
| June      |      | 13   | 7    |
|           |      |      |      |