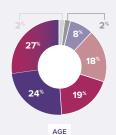

# Average received (monthly)

- 20-30 years of age, 6
- 31-40 years of age, 57
- 41-50 years of age, 75
- 51 60 years of age, 84
- 61 70 years of age, 56
- 71+ years of age, 24
- Unknown, 6