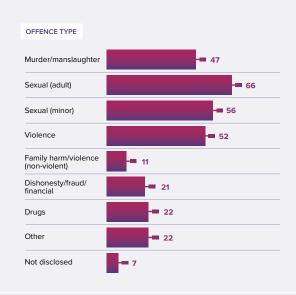

#### STATEMENT OF REASON

- Not a criminal conviction, 9 Appeal process available, 38
- Vexatious or not in good faith, 0
- Application withdrawn, 2
- Not in the interests of Justice, 20
- Applicant deceased, 1
- Active appeal on same grounds, 1
- Other, 1