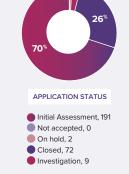

21+ years, 23
- 11-15 years, 26Not disclosed, 37









Male, 256 Female, 18



#### SENTENCE REVIEW ONLY

No, 245 Yes, 29



### COMPLETED APPEALS

- Yes, 207







## CONVICTED WITH OTHERS

- No, 212 Yes, 56
- Not disclosed, 6

## APPLICATION TOTALS

|           | 2020 | 2021 | 2022 |
|-----------|------|------|------|
| July      | 43   | 18   |      |
| August    | 18   | 11   |      |
| September | 19   | 5    |      |
| October   | 21   | 4    |      |
| November  | 24   | 8    |      |
| December  | 17   | 7    |      |
| January   |      | 23   | 1    |
| February  |      | 12   |      |
| March     |      | 7    |      |
| April     |      | 15   |      |
| May       |      | 9    |      |
| June      |      | 13   |      |
|           |      |      |      |

Mānawatu