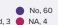

# **Application statistics** 1 to 31 January 2022

**Total** Applications 274

Average received (monthly)







- 20-30 years of age, 5
- 31-40 years of age, 53 41-50 years of age, 67
- 51 60 years of age, 73
- 61 70 years of age, 49
- 71+ years of age, 21
- Unknown, 6



#### STATEMENT OF REASON

- Not a criminal conviction, 9 Appeal process available, 38
- Vexatious or not in good faith, 0
- Application withdrawn, 2
- Not in the interests of Justice, 20
- Applicant deceased, 1
- Active appeal on same grounds, 1
- Other, 1



#### CASE AGE

- 1-5 years, 102 16-20 years, 17 6-10 years, 69
  21+ years, 23
- 11-15 years, 26Not disclosed, 37









Male, 256 Female, 18



#### SENTENCE REVIEW ONLY

No, 245 Yes, 29



### COMPLETED APPEALS

- Yes, 207







## CONVICTED WITH OTHERS

- No, 212 Yes, 56
- Not disclosed, 6

## APPLICATION TOTALS

|           | 2020 | 2021 | 2022 |
|-----------|------|------|------|
| July      | 43   | 18   |      |
| August    | 18   | 11   |      |
| September | 19   | 5    |      |
| October   | 21   | 4    |      |
| November  | 24   | 8    |      |
| December  | 17   | 7    |      |
| January   |      | 23   | 1    |
| February  |      | 12   |      |
| March     |      | 7    |      |
| April     |      | 15   |      |
| May       |      | 9    |      |
| June      |      | 13   |      |
|           |      |      |      |

Mānawatu