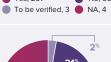

#### STATEMENT OF REASON

- Not a criminal conviction, 9 Appeal process available, 38
- Vexatious or not in good faith, 0
- Application withdrawn, 2
- Not in the interests of Justice, 20
- Applicant deceased, 1
- Active appeal on same grounds, 1
- Other, 1