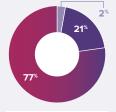

# **Application statistics** 1 to 31 January 2022

**Total** Applications 274

Average received (monthly)







- 20-30 years of age, 5
- 31-40 years of age, 53 41-50 years of age, 67
- 51 60 years of age, 73
- 61 70 years of age, 49
- 71+ years of age, 21
- Unknown, 6



#### STATEMENT OF REASON

- Not a criminal conviction, 9 Appeal process available, 38
- Vexatious or not in good faith, 0
- Application withdrawn, 2
- Not in the interests of Justice, 20
- Applicant deceased, 1
- Active appeal on same grounds, 1
- Other, 1



#### CASE AGE

- 1-5 years, 102 16-20 years, 17 6-10 years, 69
  21+ years, 23
- 11-15 years, 26Not disclosed, 37









Male, 256 Female, 18



#### SENTENCE REVIEW ONLY

No, 245 Yes, 29



### COMPLETED APPEALS

- Yes, 207







## CONVICTED WITH OTHERS

- No, 212 Yes, 56
- Not disclosed, 6

## APPLICATION TOTALS

|           | 2020 | 2021 | 2022 |
|-----------|------|------|------|
| July      | 43   | 18   |      |
| August    | 18   | 11   |      |
| September | 19   | 5    |      |
| October   | 21   | 4    |      |
| November  | 24   | 8    |      |
| December  | 17   | 7    |      |
| January   |      | 23   | 1    |
| February  |      | 12   |      |
| March     |      | 7    |      |
| April     |      | 15   |      |
| May       |      | 9    |      |
| June      |      | 13   |      |
|           |      |      |      |

Mānawatu