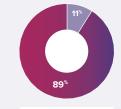

# **Application statistics** 1 to 31 January 2022

**Total** Applications 274

Average received (monthly)







- 20-30 years of age, 5
- 31-40 years of age, 53 41-50 years of age, 67
- 51 60 years of age, 73
- 61 70 years of age, 49
- 71+ years of age, 21
- Unknown, 6



#### STATEMENT OF REASON

- Not a criminal conviction, 9 Appeal process available, 38
- Vexatious or not in good faith, 0
- Application withdrawn, 2
- Not in the interests of Justice, 20
- Applicant deceased, 1
- Active appeal on same grounds, 1
- Other, 1



#### CASE AGE

- 1-5 years, 102 16-20 years, 17 6-10 years, 69
  21+ years, 23
- 11-15 years, 26Not disclosed, 37









Male, 256 Female, 18



#### SENTENCE REVIEW ONLY

No, 245 Yes, 29



### COMPLETED APPEALS

- Yes, 207







## CONVICTED WITH OTHERS

- No, 212 Yes, 56
- Not disclosed, 6

## APPLICATION TOTALS

|           | 2020 | 2021 | 2022 |
|-----------|------|------|------|
| July      | 43   | 18   |      |
| August    | 18   | 11   |      |
| September | 19   | 5    |      |
| October   | 21   | 4    |      |
| November  | 24   | 8    |      |
| December  | 17   | 7    |      |
| January   |      | 23   | 1    |
| February  |      | 12   |      |
| March     |      | 7    |      |
| April     |      | 15   |      |
| May       |      | 9    |      |
| June      |      | 13   |      |
|           |      |      |      |

Mānawatu