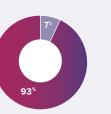

# **Application statistics** 1 to 31 January 2022

**Total** Applications 274

Average received (monthly)







- 20-30 years of age, 5
- 31-40 years of age, 53 41-50 years of age, 67
- 51 60 years of age, 73
- 61 70 years of age, 49
- 71+ years of age, 21
- Unknown, 6



#### STATEMENT OF REASON

- Not a criminal conviction, 9 Appeal process available, 38
- Vexatious or not in good faith, 0
- Application withdrawn, 2
- Not in the interests of Justice, 20
- Applicant deceased, 1
- Active appeal on same grounds, 1
- Other, 1



#### CASE AGE

- 1-5 years, 102 16-20 years, 17 6-10 years, 69
  21+ years, 23
- 11-15 years, 26Not disclosed, 37









Male, 256 Female, 18



#### SENTENCE REVIEW ONLY

No, 245 Yes, 29



### COMPLETED APPEALS

- Yes, 207







## CONVICTED WITH OTHERS

- No, 212 Yes, 56
- Not disclosed, 6

## APPLICATION TOTALS

|           | 2020 | 2021 | 2022 |
|-----------|------|------|------|
| July      | 43   | 18   |      |
| August    | 18   | 11   |      |
| September | 19   | 5    |      |
| October   | 21   | 4    |      |
| November  | 24   | 8    |      |
| December  | 17   | 7    |      |
| January   |      | 23   | 1    |
| February  |      | 12   |      |
| March     |      | 7    |      |
| April     |      | 15   |      |
| May       |      | 9    |      |
| June      |      | 13   |      |
|           |      |      |      |

Mānawatu