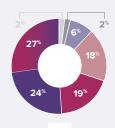

# **Application statistics** 1 to 31 January 2022

**Total** Applications 274

Average received (monthly)

- 20-30 years of age, 5
- 31-40 years of age, 53 41-50 years of age, 67
- 51 60 years of age, 73
- 61 70 years of age, 49
- 71+ years of age, 21
- Unknown, 6