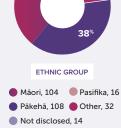

21+ years, 23
- 11-15 years, 26Not disclosed, 37









Male, 256 Female, 18



#### SENTENCE REVIEW ONLY

No, 245 Yes, 29



### COMPLETED APPEALS

- Yes, 207







## CONVICTED WITH OTHERS

- No, 212 Yes, 56
- Not disclosed, 6

## APPLICATION TOTALS

|           | 2020 | 2021 | 2022 |
|-----------|------|------|------|
| July      | 43   | 18   |      |
| August    | 18   | 11   |      |
| September | 19   | 5    |      |
| October   | 21   | 4    |      |
| November  | 24   | 8    |      |
| December  | 17   | 7    |      |
| January   |      | 23   | 1    |
| February  |      | 12   |      |
| March     |      | 7    |      |
| April     |      | 15   |      |
| May       |      | 9    |      |
| June      |      | 13   |      |
|           |      |      |      |

Mānawatu