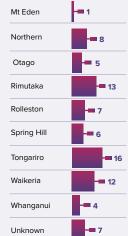

9
  21+ years, 23
- 11-15 years, 26Not disclosed, 37









Male, 256 Female, 18



#### SENTENCE REVIEW ONLY

No, 245 Yes, 29



### COMPLETED APPEALS

- Yes, 207







## CONVICTED WITH OTHERS

- No, 212 Yes, 56
- Not disclosed, 6

## APPLICATION TOTALS

|           | 2020 | 2021 | 2022 |
|-----------|------|------|------|
| July      | 43   | 18   |      |
| August    | 18   | 11   |      |
| September | 19   | 5    |      |
| October   | 21   | 4    |      |
| November  | 24   | 8    |      |
| December  | 17   | 7    |      |
| January   |      | 23   | 1    |
| February  |      | 12   |      |
| March     |      | 7    |      |
| April     |      | 15   |      |
| May       |      | 9    |      |
| June      |      | 13   |      |
|           |      |      |      |

Mānawatu