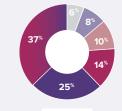

#### STATEMENT OF REASON

- Not a criminal conviction, 9 Appeal process available, 38
- Vexatious or not in good faith, 0
- Application withdrawn, 2
- Not in the interests of Justice, 20
- Applicant deceased, 1
- Active appeal on same grounds, 1
- Other, 1