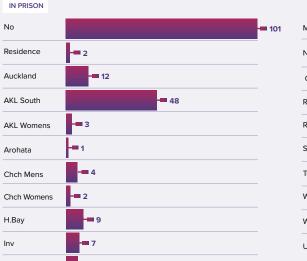

69
  21+ years, 23
- 11-15 years, 26Not disclosed, 37









Male, 256 Female, 18



#### SENTENCE REVIEW ONLY

No, 245 Yes, 29



### COMPLETED APPEALS

- Yes, 207







## CONVICTED WITH OTHERS

- No, 212 Yes, 56
- Not disclosed, 6

## APPLICATION TOTALS

|           | 2020 | 2021 | 2022 |
|-----------|------|------|------|
| July      | 43   | 18   |      |
| August    | 18   | 11   |      |
| September | 19   | 5    |      |
| October   | 21   | 4    |      |
| November  | 24   | 8    |      |
| December  | 17   | 7    |      |
| January   |      | 23   | 1    |
| February  |      | 12   |      |
| March     |      | 7    |      |
| April     |      | 15   |      |
| May       |      | 9    |      |
| June      |      | 13   |      |
|           |      |      |      |

Mānawatu