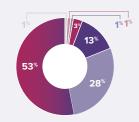

#### CASE AGE

- 1-5 years, 102 16-20 years, 17 6-10 years, 69
  21+ years, 23
- 11-15 years, 26Not disclosed, 37

Male, 256 Female, 18