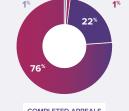

# **Application statistics** 1 to 31 January 2022

**Total** Applications 274

Average received (monthly)







- 20-30 years of age, 5
- 31-40 years of age, 53 41-50 years of age, 67
- 51 60 years of age, 73
- 61 70 years of age, 49
- 71+ years of age, 21
- Unknown, 6



#### STATEMENT OF REASON

- Not a criminal conviction, 9 Appeal process available, 38
- Vexatious or not in good faith, 0
- Application withdrawn, 2
- Not in the interests of Justice, 20
- Applicant deceased, 1
- Active appeal on same grounds, 1
- Other, 1



#### CASE AGE

- 1-5 years, 102 16-20 years, 17 6-10 years, 69
  21+ years, 23
- 11-15 years, 26Not disclosed, 37









Male, 256 Female, 18



#### SENTENCE REVIEW ONLY

No, 245 Yes, 29



### COMPLETED APPEALS

- Yes, 207







## CONVICTED WITH OTHERS

- No, 212 Yes, 56
- Not disclosed, 6

## APPLICATION TOTALS

|           | 2020 | 2021 | 2022 |
|-----------|------|------|------|
| July      | 43   | 18   |      |
| August    | 18   | 11   |      |
| September | 19   | 5    |      |
| October   | 21   | 4    |      |
| November  | 24   | 8    |      |
| December  | 17   | 7    |      |
| January   |      | 23   | 1    |
| February  |      | 12   |      |
| March     |      | 7    |      |
| April     |      | 15   |      |
| May       |      | 9    |      |
| June      |      | 13   |      |
|           |      |      |      |

Mānawatu