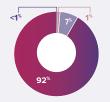

# **Application statistics** 1 to 31 August 2022

**Total** Applications 325



# Average received (monthly)





#### AGE

- 20-30 years of age, 8
- 31-40 years of age, 62 41-50 years of age, 77
- 51 60 years of age, 89
- 61 70 years of age, 59
- 71+ years of age, 24
- Unknown, 6



#### STATEMENT OF REASON

- Not a criminal conviction, 9
- Appeal process available, 39 Vexatious or not in good faith, 0
- Application withdrawn, 2
- Not in the interests of Justice, 42
- Applicant deceased, 1
- Active appeal on same grounds, 2
- Other, 1



#### CASE AGE

- 1-5 years, 127 16-20 years, 19 6-10 years, 7921+ years, 25
- 11-15 years, 30Not disclosed, 45





### GENDER

- Male, 298 Self describe, 1
- Female, 23 Did not specify, 3



# ETHNIC GROUP

- Māori, 121 Pasifika, 16
- Pākehā, 137
  Other, 38
- Not disclosed, 13





Not accepted, 1

Investigation, 18

On hold, 1 Closed, 96



COMPLETED APPEALS

No, 80

Mānawatu

Yes, 240

## APPLICATION TOTALS

|           | 2020 | 2021 | 2022 |
|-----------|------|------|------|
| July      | 43   | 18   | 7    |
| August    | 18   | 19   | 10   |
| September | 19   | 5    |      |
| October   | 21   | 4    |      |
| November  | 24   | 8    |      |
| December  | 17   | 6    |      |
| January   |      | 23   | 1    |
| February  |      | 12   | 8    |
| March     |      | 7    | 7    |
| April     |      | 15   | 5    |
| May       |      | 9    | 6    |
| June      |      | 13   | 7    |
|