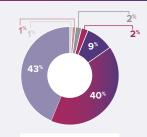

# ETHNIC GROUP

- Māori, 121 Pasifika, 16
- Pākehā, 137
  Other, 38
- Not disclosed, 13

Not accepted, 1

Investigation, 18

On hold, 1 Closed, 96

COMPLETED APPEALS

No, 80

Mānawatu