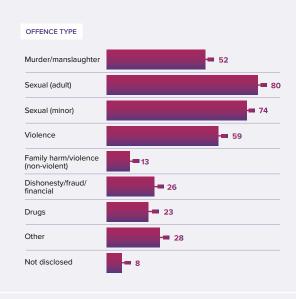

#### STATEMENT OF REASON

- Not a criminal conviction, 9
- Appeal process available, 39 Vexatious or not in good faith, 0
- Application withdrawn, 2
- Not in the interests of Justice, 42
- Applicant deceased, 1
- Active appeal on same grounds, 2
- Other, 1