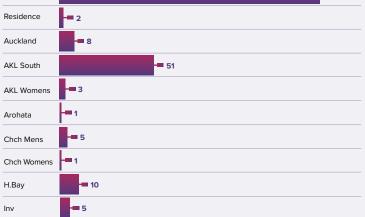

- Female, 23 Did not specify, 3



# ETHNIC GROUP

- Māori, 121 Pasifika, 16
- Pākehā, 137
  Other, 38
- Not disclosed, 13





Not accepted, 1

Investigation, 18

On hold, 1 Closed, 96



COMPLETED APPEALS

No, 80

Mānawatu

Yes, 240

## APPLICATION TOTALS

|           | 2020 | 2021 | 2022 |
|-----------|------|------|------|
| July      | 43   | 18   | 7    |
| August    | 18   | 19   | 10   |
| September | 19   | 5    |      |
| October   | 21   | 4    |      |
| November  | 24   | 8    |      |
| December  | 17   | 6    |      |
| January   |      | 23   | 1    |
| February  |      | 12   | 8    |
| March     |      | 7    | 7    |
| April     |      | 15   | 5    |
| May       |      | 9    | 6    |
| June      |      | 13   | 7    |
|           |      |      |      |



**138**