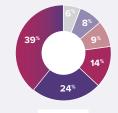

#### CASE AGE

- 1-5 years, 127 16-20 years, 19 6-10 years, 7921+ years, 25
- 11-15 years, 30Not disclosed, 45