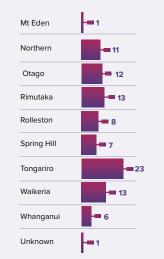

Female, 23 Did not specify, 3



# ETHNIC GROUP

- Māori, 121 Pasifika, 16
- Pākehā, 137
  Other, 38
- Not disclosed, 13





Not accepted, 1

Investigation, 18

On hold, 1 Closed, 96



COMPLETED APPEALS

No, 80

Mānawatu

Yes, 240

## APPLICATION TOTALS

|           | 2020 | 2021 | 2022 |
|-----------|------|------|------|
| July      | 43   | 18   | 7    |
| August    | 18   | 19   | 10   |
| September | 19   | 5    |      |
| October   | 21   | 4    |      |
| November  | 24   | 8    |      |
| December  | 17   | 6    |      |
| January   |      | 23   | 1    |
| February  |      | 12   | 8    |
| March     |      | 7    | 7    |
| April     |      | 15   | 5    |
| May       |      | 9    | 6    |
| June      |      | 13   | 7    |
|           |      |      |      |



**138**