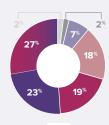

#### AGE

- 20-30 years of age, 8
- 31-40 years of age, 62 41-50 years of age, 77
- 51 60 years of age, 89
- 61 70 years of age, 59
- 71+ years of age, 24
- Unknown, 6