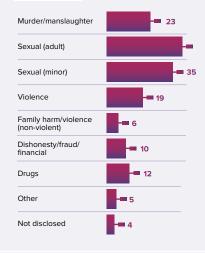

## **Application statistics** 1 to 30 January 2021











43

34%

ETHNIC GROUP

🔴 Māori, 52 🛛 🛑 Pasifika, 10

🔵 Pākehā, 66 🛑 Other, 21

Not disclosed, 5

AGE

STATEMENT OF REASON Not a criminal conviction, 5

55%

Deferred, 5

APPLICATION STATUS

Accepted, 85 Not accepted, 13 Pending, 45 Closed, 6

Appeal process available, 1 Vexatious or not in good faith, 0 Application withdrawn, 0 Other, 0



CASE AGE

1-5 years, 52
16-20 years, 9 6-10 years, 43 21+ years, 14 11-15 years, 17
Not disclosed, 19

2°







COMPLETED APPEALS

Yes, 123 No, 27 To be verified, 1 NA, 3



🔴 No, 126 🌒 Yes, 23

Not disclosed, 5

2020 APPLICATION TOTALS



IN PRISON



## OFFENCE TYPE