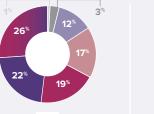

## **Application statistics** 1 to 30 January 2021

43

34%

ETHNIC GROUP

🔴 Māori, 52 🛛 🛑 Pasifika, 10

🔵 Pākehā, 66 🛑 Other, 21

Not disclosed, 5

AGE