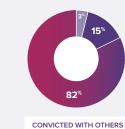

## **Application statistics** 1 to 30 January 2021











43

34%

ETHNIC GROUP

🔴 Māori, 52 🛛 🛑 Pasifika, 10

🔵 Pākehā, 66 🛑 Other, 21

Not disclosed, 5

AGE

STATEMENT OF REASON Not a criminal conviction, 5

55%

Deferred, 5

APPLICATION STATUS

Accepted, 85 Not accepted, 13 Pending, 45 Closed, 6

Appeal process available, 1 Vexatious or not in good faith, 0 Application withdrawn, 0 Other, 0



CASE AGE

1-5 years, 52
16-20 years, 9 6-10 years, 43 21+ years, 14 11-15 years, 17
Not disclosed, 19

2°







COMPLETED APPEALS

Yes, 123 No, 27 To be verified, 1 NA, 3



🔴 No, 126 🌒 Yes, 23

Not disclosed, 5

2020 APPLICATION TOTALS



IN PRISON



## OFFENCE TYPE