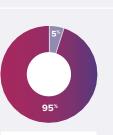

## **Application statistics** 1 to 30 January 2021











43

34%

ETHNIC GROUP

🔴 Māori, 52 🛛 🛑 Pasifika, 10

🔵 Pākehā, 66 🛑 Other, 21

Not disclosed, 5

AGE

STATEMENT OF REASON Not a criminal conviction, 5

55%

Deferred, 5

APPLICATION STATUS

Accepted, 85 Not accepted, 13 Pending, 45 Closed, 6

Appeal process available, 1 Vexatious or not in good faith, 0 Application withdrawn, 0 Other, 0



CASE AGE

1-5 years, 52
16-20 years, 9 6-10 years, 43 21+ years, 14 11-15 years, 17
Not disclosed, 19

2°







COMPLETED APPEALS

Yes, 123 No, 27 To be verified, 1 NA, 3



🔴 No, 126 🌒 Yes, 23

Not disclosed, 5

2020 APPLICATION TOTALS



IN PRISON



## OFFENCE TYPE