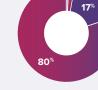

## **Application statistics** 1 to 30 January 2021











43

34%

ETHNIC GROUP

🔴 Māori, 52 🛛 🛑 Pasifika, 10

🔵 Pākehā, 66 🛑 Other, 21

Not disclosed, 5

AGE

STATEMENT OF REASON Not a criminal conviction, 5

55%

Deferred, 5

APPLICATION STATUS

Accepted, 85 Not accepted, 13 Pending, 45 Closed, 6

Appeal process available, 1 Vexatious or not in good faith, 0 Application withdrawn, 0 Other, 0



CASE AGE

1-5 years, 52
16-20 years, 9 6-10 years, 43 21+ years, 14 11-15 years, 17
Not disclosed, 19

2°







COMPLETED APPEALS

Yes, 123 No, 27 To be verified, 1 NA, 3



🔴 No, 126 🌒 Yes, 23

Not disclosed, 5

2020 APPLICATION TOTALS



IN PRISON



## OFFENCE TYPE