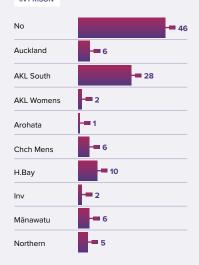

## **Application statistics** 1 to 30 January 2021











43

34%

ETHNIC GROUP

🔴 Māori, 52 🛛 🛑 Pasifika, 10

🔵 Pākehā, 66 🛑 Other, 21

Not disclosed, 5

AGE

STATEMENT OF REASON Not a criminal conviction, 5

55%

Deferred, 5

APPLICATION STATUS

Accepted, 85 Not accepted, 13 Pending, 45 Closed, 6

Appeal process available, 1 Vexatious or not in good faith, 0 Application withdrawn, 0 Other, 0



CASE AGE

1-5 years, 52
16-20 years, 9 6-10 years, 43 21+ years, 14 11-15 years, 17
Not disclosed, 19

2°







COMPLETED APPEALS

Yes, 123 No, 27 To be verified, 1 NA, 3



🔴 No, 126 🌒 Yes, 23

Not disclosed, 5

2020 APPLICATION TOTALS



IN PRISON



## OFFENCE TYPE