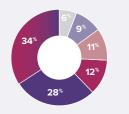

## **Application statistics** 1 to 30 January 2021











43

34%

ETHNIC GROUP

🔴 Māori, 52 🛛 🛑 Pasifika, 10

🔵 Pākehā, 66 🛑 Other, 21

Not disclosed, 5

AGE

STATEMENT OF REASON Not a criminal conviction, 5

55%

Deferred, 5

APPLICATION STATUS

Accepted, 85 Not accepted, 13 Pending, 45 Closed, 6

Appeal process available, 1 Vexatious or not in good faith, 0 Application withdrawn, 0 Other, 0



CASE AGE

1-5 years, 52
16-20 years, 9 6-10 years, 43 21+ years, 14 11-15 years, 17
Not disclosed, 19

2°







COMPLETED APPEALS

Yes, 123 No, 27 To be verified, 1 NA, 3



🔴 No, 126 🌒 Yes, 23

Not disclosed, 5

2020 APPLICATION TOTALS



IN PRISON



## OFFENCE TYPE