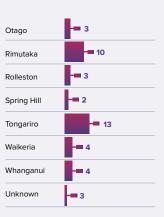

## **Application statistics** 1 to 30 January 2021











43

34%

ETHNIC GROUP

🔴 Māori, 52 🛛 🛑 Pasifika, 10

🔵 Pākehā, 66 🛑 Other, 21

Not disclosed, 5

AGE

STATEMENT OF REASON Not a criminal conviction, 5

55%

Deferred, 5

APPLICATION STATUS

Accepted, 85 Not accepted, 13 Pending, 45 Closed, 6

Appeal process available, 1 Vexatious or not in good faith, 0 Application withdrawn, 0 Other, 0



CASE AGE

1-5 years, 52
16-20 years, 9 6-10 years, 43 21+ years, 14 11-15 years, 17
Not disclosed, 19

2°







COMPLETED APPEALS

Yes, 123 No, 27 To be verified, 1 NA, 3



🔴 No, 126 🌒 Yes, 23

Not disclosed, 5

2020 APPLICATION TOTALS



IN PRISON



## OFFENCE TYPE