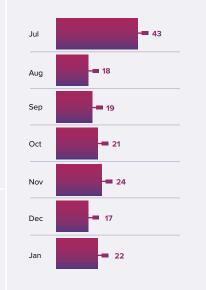

## **Application statistics** 1 to 30 January 2021











43

34%

ETHNIC GROUP

🔴 Māori, 52 🛛 🛑 Pasifika, 10

🔵 Pākehā, 66 🛑 Other, 21

Not disclosed, 5

AGE

STATEMENT OF REASON Not a criminal conviction, 5

55%

Deferred, 5

APPLICATION STATUS

Accepted, 85 Not accepted, 13 Pending, 45 Closed, 6

Appeal process available, 1 Vexatious or not in good faith, 0 Application withdrawn, 0 Other, 0



CASE AGE

1-5 years, 52
16-20 years, 9 6-10 years, 43 21+ years, 14 11-15 years, 17
Not disclosed, 19

2°







COMPLETED APPEALS

Yes, 123 No, 27 To be verified, 1 NA, 3



🔴 No, 126 🌒 Yes, 23

Not disclosed, 5

2020 APPLICATION TOTALS



IN PRISON



## OFFENCE TYPE