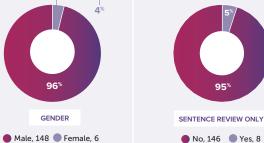

STATEMENT OF REASON Not a criminal conviction, 5

55%

Deferred, 5

APPLICATION STATUS

Accepted, 85 Not accepted, 13 Pending, 45 Closed, 6

Appeal process available, 1 Vexatious or not in good faith, 0 Application withdrawn, 0 Other, 0