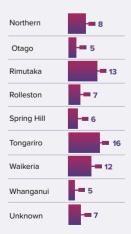

Male, 242Female, 17



SENTENCE REVIEW ONLY

- No, 234Yes, 25



# COMPLETED APPEALS

- Yes, 198 No, 55
- To be verified, 2 NA, 4



# ETHNIC GROUP

- Māori, 100 Pasifika, 16
- Pākehā, 101 Other, 30
- Not disclosed, 12



- Initial Assessment, 187 Not accepted, 0
- On hold, 2
- Closed, 64
- Investigation, 6



- No. 201 Yes. 52
- Not disclosed, 6

## APPLICATION TOTALS

|           | 2020 | 2021 |
|-----------|------|------|
| July      | 43   | 18   |
| August    | 18   | 11   |
| September | 19   | 5    |
| October   | 21   | 4    |
| November  | 24   |      |
| December  | 17   |      |
| January   |      | 22   |
| February  |      | 12   |
| March     |      | 7    |
| April     |      | 15   |
| May       |      | 9    |
| June      |      | 13   |
|           |      |      |