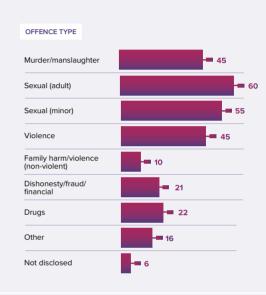

### STATEMENT OF REASON

- Not a criminal conviction, 7 Appeal process available, 39
- Vexatious or not in good faith, 0
- Application withdrawn, 2
- Not in the interests of Justice, 14
- Applicant deceased, 1
- Other, 1