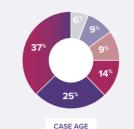

# AGE

- 20-30 years of age, 4 31-40 years of age, 47
- 41-50 years of age, 63
- 51 60 years of age, 71
- 61 70 years of age, 48
- 71+ years of age, 20
- Unknown, 6