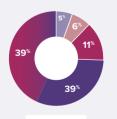

# ETHNIC GROUP

- Māori, 100 Pasifika, 16
- Pākehā, 101 Other, 30
- Not disclosed, 12

- Initial Assessment, 187 Not accepted, 0
- On hold, 2
- Closed, 64
- Investigation, 6

- No. 201 Yes. 52
- Not disclosed, 6