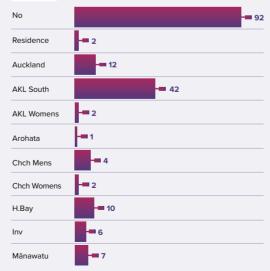

Male, 242Female, 17



SENTENCE REVIEW ONLY

- No, 234Yes, 25



# COMPLETED APPEALS

- Yes, 198 No, 55
- To be verified, 2 NA, 4



# ETHNIC GROUP

- Māori, 100 Pasifika, 16
- Pākehā, 101 Other, 30
- Not disclosed, 12



- Initial Assessment, 187 Not accepted, 0
- On hold, 2
- Closed, 64
- Investigation, 6



- No. 201 Yes. 52
- Not disclosed, 6

## APPLICATION TOTALS

|           | 2020 | 2021 |
|-----------|------|------|
| July      | 43   | 18   |
| August    | 18   | 11   |
| September | 19   | 5    |
| October   | 21   | 4    |
| November  | 24   |      |
| December  | 17   |      |
| January   |      | 22   |
| February  |      | 12   |
| March     |      | 7    |
| April     |      | 15   |
| May       |      | 9    |
| June      |      | 13   |
|           |      |      |