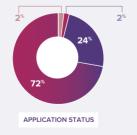

# ETHNIC GROUP

- Māori, 100 Pasifika, 16
- Pākehā, 101 Other, 30
- Not disclosed, 12

- Initial Assessment, 187 Not accepted, 0
- On hold, 2
- Closed, 64
- Investigation, 6

- No. 201 Yes. 52
- Not disclosed, 6