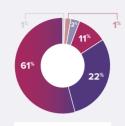

# **Application statistics**

1 to 31 October 2021





# **Average received** (monthly)







# AGE

- 20-30 years of age, 4 31-40 years of age, 47
- 41-50 years of age, 63
- 51 60 years of age, 71
- 61 70 years of age, 48
- 71+ years of age, 20
- Unknown, 6



### STATEMENT OF REASON

- Not a criminal conviction, 7 Appeal process available, 39
- Vexatious or not in good faith, 0
- Application withdrawn, 2
- Not in the interests of Justice, 14
- Applicant deceased, 1
- Other, 1





- 6-10 years, 65 21+ years, 22
- 11-15 years, 24Not disclosed, 36



Male, 242Female, 17



SENTENCE REVIEW ONLY

- No, 234Yes, 25



# COMPLETED APPEALS

- Yes, 198 No, 55
- To be verified, 2 NA, 4



# ETHNIC GROUP

- Māori, 100 Pasifika, 16
- Pākehā, 101 Other, 30
- Not disclosed, 12



- Initial Assessment, 187 Not accepted, 0
- On hold, 2
- Closed, 64
- Investigation, 6



- No. 201 Yes. 52
- Not disclosed, 6

## APPLICATION TOTALS

|           | 2020 | 2021 |
|-----------|------|------|
| July      | 43   | 18   |
| August    | 18   | 11   |
| September | 19