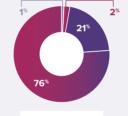

### STATEMENT OF REASON

- Not a criminal conviction, 7 Appeal process available, 39
- Vexatious or not in good faith, 0
- Application withdrawn, 2
- Not in the interests of Justice, 14
- Applicant deceased, 1
- Other, 1