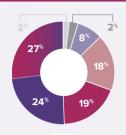

# ETHNIC GROUP

- Māori, 100 Pasifika, 16
- Pākehā, 101 Other, 30
- Not disclosed, 12

- Initial Assessment, 187 Not accepted, 0
- On hold, 2
- Closed, 64
- Investigation, 6

- No. 201 Yes. 52
- Not disclosed, 6