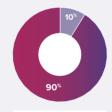

- 6-10 years, 65 21+ years, 22
- 11-15 years, 24Not disclosed, 36

Male, 242Female, 17

SENTENCE REVIEW ONLY

- No, 234Yes, 25