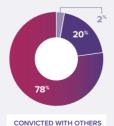

- 6-10 years, 65 21+ years, 22
- 11-15 years, 24Not disclosed, 36

Male, 242Female, 17

SENTENCE REVIEW ONLY

- No, 234Yes, 25