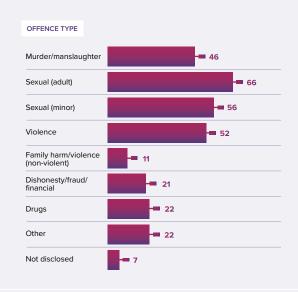

26Not disclosed, 37



GENDER

Male, 255 Female, 18



### SENTENCE REVIEW ONLY

No, 244 Yes, 29



Yes, 206 To be verified, 3 NA, 4





#### ETHNIC GROUP

- Māori, 103 Pasifika, 16
- Pākehā, 108 Other, 32
- Not disclosed, 14



- Initial Assessment, 190 Not accepted, 0
- On hold, 2
- Closed, 72 Investigation, 9



- No, 212 Yes, 55
- Not disclosed, 6

## APPLICATION TOTALS

|           | 2020 | 2021 |
|-----------|------|------|
| July      | 43   | 18   |
| August    | 18   | 11   |
| September | 19   | 5    |
| October   | 21   | 4    |
| November  | 24   | 8    |
| December  | 17   | 7    |
| January   |      | 23   |
| February  |      | 12   |
| March     |      | 7    |
| April     |      | 15   |
| May       |      | 9    |
| June      |      | 13   |
|           |      |      |