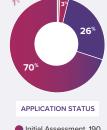

#### ETHNIC GROUP

- Māori, 103 Pasifika, 16
- Pākehā, 108 Other, 32
- Not disclosed, 14

- Initial Assessment, 190 Not accepted, 0
- On hold, 2
- Closed, 72 Investigation, 9

- No, 212 Yes, 55
- Not disclosed, 6