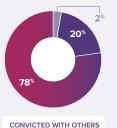

#### ETHNIC GROUP

- Māori, 103 Pasifika, 16
- Pākehā, 108 Other, 32
- Not disclosed, 14

- Initial Assessment, 190 Not accepted, 0
- On hold, 2
- Closed, 72 Investigation, 9

- No, 212 Yes, 55
- Not disclosed, 6