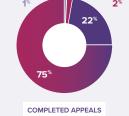

#### STATEMENT OF REASON

- Not a criminal conviction, 9 Appeal process available, 38
- Vexatious or not in good faith, 0
- Application withdrawn, 2
- Not in the interests of Justice, 20
- Applicant deceased, 1
- Active appeal on same grounds, 1
- Other, 1