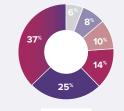

#### ETHNIC GROUP

- Māori, 103 Pasifika, 16
- Pākehā, 108 Other, 32
- Not disclosed, 14

- Initial Assessment, 190 Not accepted, 0
- On hold, 2
- Closed, 72 Investigation, 9

- No, 212 Yes, 55
- Not disclosed, 6