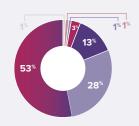

#### STATEMENT OF REASON

- Not a criminal conviction, 9 Appeal process available, 38
- Vexatious or not in good faith, 0
- Application withdrawn, 2
- Not in the interests of Justice, 20
- Applicant deceased, 1
- Active appeal on same grounds, 1
- Other, 1