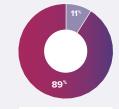

## **Application statistics** 1 to 31 December 2021

**Total** Applications 273

# Average received (monthly)





#### AGE

- 20-30 years of age, 4
- 31-40 years of age, 53
- 41-50 years of age, 67
- 51 60 years of age, 73
- 61 70 years of age, 49
- 71+ years of age, 21
- Unknown, 6



#### STATEMENT OF REASON

- Not a criminal conviction, 9 Appeal process available, 38
- Vexatious or not in good faith, 0
- Application withdrawn, 2
- Not in the interests of Justice, 20
- Applicant deceased, 1
- Active appeal on same grounds, 1
- Other, 1



#### CASE AGE

- 1-5 years, 102 16-20 years, 17
- 6-10 years, 68
  21+ years, 23
- 11-15 years, 26Not disclosed, 37



GENDER

Male, 255 Female, 18



### SENTENCE REVIEW ONLY

No, 244 Yes, 29



Yes, 206 To be verified, 3 NA, 4





#### ETHNIC GROUP

- Māori, 103 Pasifika, 16
- Pākehā, 108 Other, 32
- Not disclosed, 14



- Initial Assessment, 190 Not accepted, 0
- On hold, 2
- Closed, 72 Investigation, 9



- No, 212 Yes, 55
- Not disclosed, 6

## APPLICATION TOTALS

|           | 2020 | 2021 |
|-----------|------|------|
| July      | 43   | 18   |
| August    | 18   | 11   |
| September | 19   | 5    |
| October   | 21   | 4    |
| November  | 24   | 8    |
| December  | 17   | 7    |
| January   |      | 23   |
| February  |      | 12   |
| March     |      | 7    |
| April     |      | 15   |
| May       |      | 9    |
| June      |      | 13   |
|           |      |      |