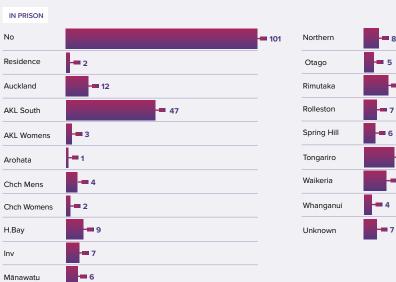

Not disclosed, 37



GENDER

Male, 255 Female, 18



### SENTENCE REVIEW ONLY

No, 244 Yes, 29



Yes, 206 To be verified, 3 NA, 4





#### ETHNIC GROUP

- Māori, 103 Pasifika, 16
- Pākehā, 108 Other, 32
- Not disclosed, 14



- Initial Assessment, 190 Not accepted, 0
- On hold, 2
- Closed, 72 Investigation, 9



- No, 212 Yes, 55
- Not disclosed, 6

## APPLICATION TOTALS

|           | 2020 | 2021 |
|-----------|------|------|
| July      | 43   | 18   |
| August    | 18   | 11   |
| September | 19   | 5    |
| October   | 21   | 4    |
| November  | 24   | 8    |
| December  | 17   | 7    |
| January   |      | 23   |
| February  |      | 12   |
| March     |      | 7    |
| April     |      | 15   |
| May       |      | 9    |
| June      |      | 13   |
|           |      |      |