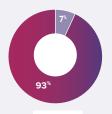

## **Application statistics** 1 to 31 December 2021

**Total** Applications 273

# Average received (monthly)





#### AGE

- 20-30 years of age, 4
- 31-40 years of age, 53
- 41-50 years of age, 67
- 51 60 years of age, 73
- 61 70 years of age, 49
- 71+ years of age, 21
- Unknown, 6



#### STATEMENT OF REASON

- Not a criminal conviction, 9 Appeal process available, 38
- Vexatious or not in good faith, 0
- Application withdrawn, 2
- Not in the interests of Justice, 20
- Applicant deceased, 1
- Active appeal on same grounds, 1
- Other, 1



#### CASE AGE

- 1-5 years, 102 16-20 years, 17
- 6-10 years, 68
  21+ years, 23
- 11-15 years, 26Not disclosed, 37



GENDER

Male, 255 Female, 18



### SENTENCE REVIEW ONLY

No, 244 Yes, 29



Yes, 206 To be verified, 3 NA, 4





#### ETHNIC GROUP

- Māori, 103 Pasifika, 16
- Pākehā, 108 Other, 32
- Not disclosed, 14



- Initial Assessment, 190 Not accepted, 0
- On hold, 2
- Closed, 72 Investigation, 9



- No, 212 Yes, 55
- Not disclosed, 6

## APPLICATION TOTALS

|           | 2020 | 2021 |
|-----------|------|------|
| July      | 43   | 18   |
| August    | 18   | 11   |
| September | 19   | 5    |
| October   | 21   | 4    |
| November  | 24   | 8    |
| December  | 17   | 7    |
| January   |      | 23   |
| February  |      | 12   |
| March     |      | 7    |
| April     |      | 15   |
| May       |      | 9    |
| June      |      | 13   |
|           |      |      |