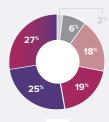

#### AGE

- 20-30 years of age, 4
- 31-40 years of age, 53
- 41-50 years of age, 67
- 51 60 years of age, 73
- 61 70 years of age, 49
- 71+ years of age, 21
- Unknown, 6